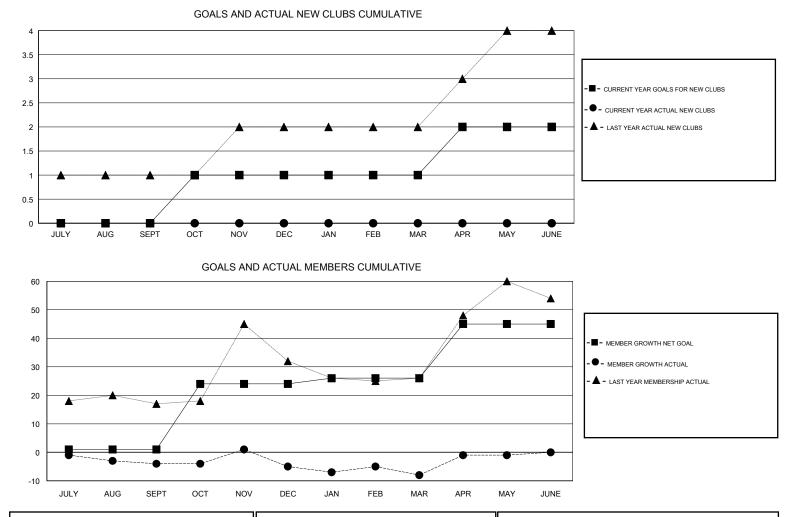

## GMT CA

| Clubs<br>RESULTS FOR 2018-2019 |   |   |   | Members<br>RESULTS FOR 2018-2019 |    |    |    |
|--------------------------------|---|---|---|----------------------------------|----|----|----|
|                                |   |   |   |                                  |    |    |    |
| JULY/AUG/SEPT                  | 0 | 0 | 0 | JULY/AUG/SEPT                    | 1  | 1  | 5  |
| OCT/NOV/DEC                    | 1 | 0 | 0 | OCT/NOV/DEC                      | 23 | 11 | 11 |
| JAN/FEB/MAR                    | 0 | 0 | 0 | JAN/FEB/MAR                      | 2  | 12 | 15 |
| APR/MAY/JUNE                   | 1 | 0 | 0 | APR/MAY/JUNE                     | 19 | 12 | 5  |